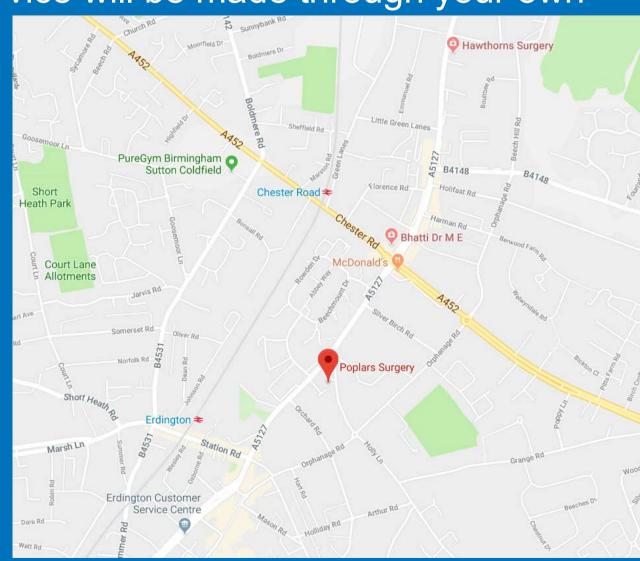

## **Evening and weekend appointments** available from October.

There will be GP, nurse and healthcare appointments available at **Poplars Surgery Hub.** 

Poplars Surgery is situated on Holly Lane and is within easy reach of all the seven practices. It has parking, is close to Erdington station and on bus routes 28, 88, 89, 108, 110 Sapphire, 815, 842, 870, X3, X4, X5 and X11.